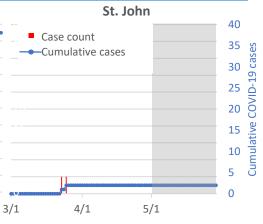

| St. John |        |        |                     |
|----------|--------|--------|---------------------|
|          | 29-May | 28-May | Change since 28-May |
| Positive | 2      | 2      | ● 0                 |
| Negative | 41     | 38     | ▲ 3                 |
| Pending  | 0      | 0      | ● 0                 |