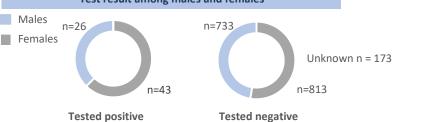

## Confirmed COVID-19 cases in the U.S. Virgin Islands, N=69

| Current status of cases |    |  |
|-------------------------|----|--|
| Active                  | 2  |  |
| Recovered               | 61 |  |
| Fatality                | 6  |  |