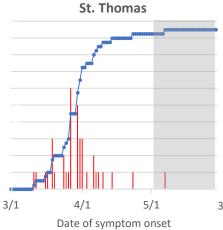

### St. Thomas & Water Island

|          | 29-May | 28-May | Change since 28-May |
|----------|--------|--------|---------------------|
| Positive | 38     | 38     | ♦ 0                 |
| Negative | 719    | 645    | ▲ 74                |
| Pending  | 2      | 10     | ▼ -8                |