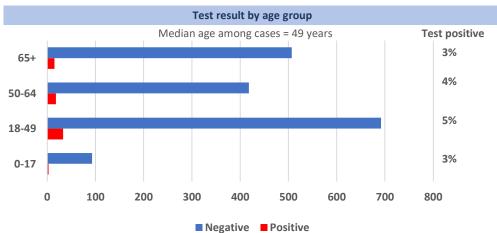

Clinical symptomsnCough4667%Fever\*4362%Shortness of breath2536%

\*Subjective fever or measured temp  $\geq$ 100.4°F

| St. Croix |        |        |                     |
|-----------|--------|--------|---------------------|
|           | 29-May | 28-May | Change since 28-May |
| Positive  | 29     | 29     | ● 0                 |
| Negative  | 959    | 950    | ▲ 9                 |
| Pending   | 18     | 9      | ▲ 9                 |