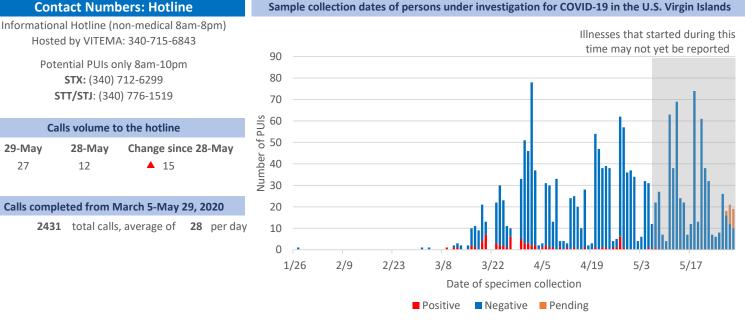

29-May

27

28-May

12

#### Sample collection dates of persons under investigation for COVID-19 in the U.S. Virgin Islands