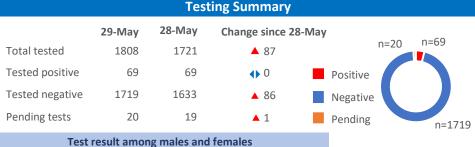

Provide public health & safety messaging: Develop communication strategy; build capacity with partners; provide daily report.

4. Provide medical guidance: Provide Infection Prevention and Control guidance related to healthcare personnel and health systems; provide guidance to clinicians on treatment and management of patients.

5. Conduct lab testing: Build laboratory testing capacity for VIDOH; explore external lab capacity; manage specimen collection and supplies.

6. Coordinate medical surge capacity: Assess resource needs and inventory resources (equipment, staff); develop a health and medical staffing strategy: prepare resource requests for material aid and staff (federal partner, EMAC, etc); develop resource management, utilization, and prioritization plan.

29-May

27

28-May

12







#### Sample collection dates of persons under investigation for COVID-19 in the U.S. Virgin Islands



## Confirmed COVID-19 cases in the U.S. Virgin Islands, N=69







| Current status of cases |    |  |
|-------------------------|----|--|
| Active                  | 2  |  |
| Recovered               | 61 |  |
| Fatality                | 6  |  |

| <b>Risk factors for transmission</b> |    |  |  |
|--------------------------------------|----|--|--|
| Community transmission               | 18 |  |  |
| Close contact                        | 28 |  |  |
| Travel                               | 23 |  |  |
| Under investigation                  | 0  |  |  |
|                                      |    |  |  |

Clinical symptomsnCough4667%Fever\*4362%Shortness of breath2536%

\*Subjectiv