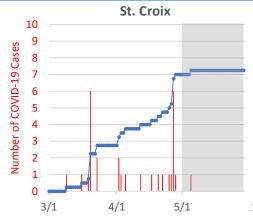

Clinical symptomsnCough4667%Fever\*4362%Shortness of breath2536%

\*Subjective fever or measured temp  $\geq$ 100.4°F

| St. Croix |        |        |                     |
|-----------|--------|--------|---------------------|
|           | 29-May | 28-May | Change since 28-May |
| Positive  | 29     | 29     | ● 0                 |
| Negative  | 959    | 950    | ▲ 9                 |
| Pending   | 18     | 9      | ▲ 9                 |