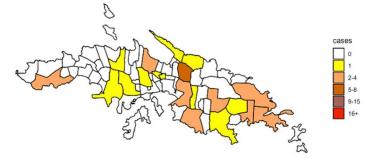

### St. Thomas & Water Island

|          | 29-May | 28-May | Change since 28-May |
|----------|--------|--------|---------------------|
| Positive | 38     | 38     | ♦ 0                 |
| Negative | 719    | 645    | ▲ 74                |
| Pending  | 2      | 10     | ▼ -8                |

| Risk factors for transmission |    |  |
|-------------------------------|----|--|
| Community transmission        | 15 |  |
| Close contact                 | 14 |  |
| Travel                        | 9  |  |
| Under investigation           | 0  |  |